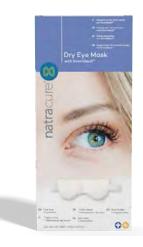

#### DRY EYE MASK WITH SMARTBEAD™ HEAT THERAPY

SKU: EU417SBNC1

May help provide relief from discomfort caused by dry eyes and clogged oil ducts. SmartBead™ Technology provides gentle, moist heat therapy that can help with redness and puffiness around the eyes. Microwave to unlock the soothing warmth of SmartBead™ Technology, or chill for cooling relief.