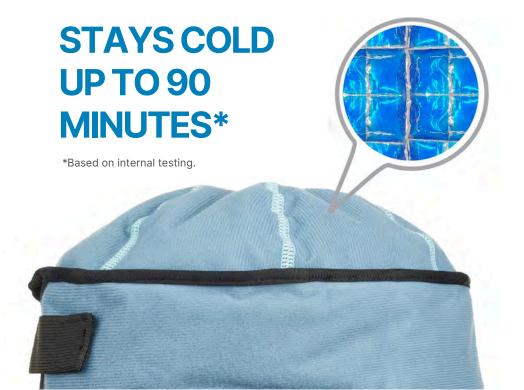

Our advanced cooling devices feature our new GEL/ICE $^{\text{TM}}$  Technology, which includes individual gel ice cubes that are surrounded by a body of fluid-like cooling gel.

#### The result?

The longest-lasting cold we've ever created.

- New GEL/ICE™ Technology for longer, cold treatments
- · Freezer or refrigerator compatible
- Soft inner lining is gentle against sensitive skin
- More gel concentrated around the fingers and toes

#### ADVANCED GEL COOLING CAP

WITH GEL/ICE™

SKU: EU762-00NC1

With its rounded top and ponytail-friendly design, the cooling cap maintains direct contact with the scalp for maximum benefit.

PAGE 18 WWW.NATRACURE.COM