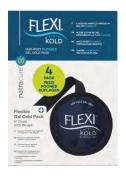

#### FLEXIKOLD® HALF-SIZE COLD PACK

7.5" X 11.5"

SKU: EU6303-COLD

2 PACK

SKU: EU6303-COLD2