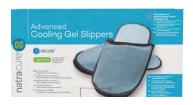

### ADVANCED GEL COOLING SLIPPERS WITH GEL/ICE™

SMALL/MEDIUM

LARGE/EXTRA LARGE

SKU: EU760-02NC1

SKU: EU760-04NC1

Concentrates more gel around the toes so the cold lasts even longer in the places you need it most. There are stretchable side seams so that the slippers fit a broader range of foot sizes. They include a soft inner lining that's gentle against sensitive skin. Available in 2 sizes.