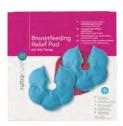

#### BREASTFEEDING RELIEF PAD

WITH COLD THERAPY

SKU: EU780-00NC4

May help soothe everyday nursing soreness and discomfort with the power of cold therapy. Gel filled pads stay flexible when frozen, allowing them to mold to the shape of your body for a more targeted treatment. Includes 2 Gel Packs and 2 (7.08" x 7.08" x 0.5") Bamboo Covers.