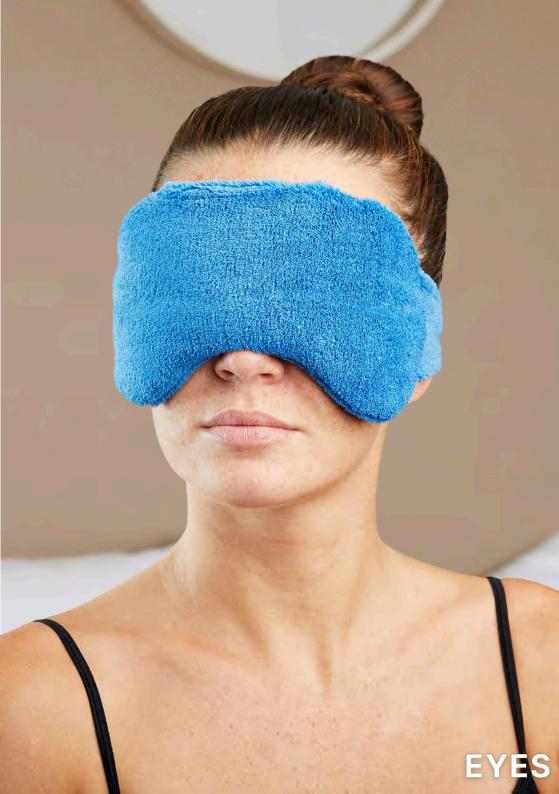

### **EYES**

HOT OR COLD EYE MASK HOT/COLD THERAPY SKU: EU416SBNC1

Chill or freeze weighted mask to help reduce swelling and pain of migraines and headaches. Microwaveable SmartBead™ filling allows for soothing, moist heat therapy relief. Heat in microwave to help combat puffy eyes and sinus pain.