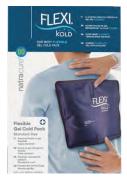

When it comes to healing your body, you want the tools the physical therapists and other healthcare professionals are using. The FlexiKold® Gel Cold Pack delivers cooling relief with a professional-grade gel interior that stays smooth and flexible when frozen. Our proprietary gel formula stays colder longer, delivering instant cold therapy you can count on!

#### **FLEXIKOLD®**

Amazon®'s best-selling cold pack brand, and for good reason: Colder for longer, flexible when frozen, and built to last for a long, long time. The FlexiKold® Gel Cold Pack delivers a professionalgrade gel interior that stays smooth and flexible when frozen.

FLEXIKOLD® STANDARD COLD PACK 10.5" X 14.5"

SKU: EU6300-COLD

2 PACK

SKU: EU6300-COLD2

FLEXIKOLD® NECK COLD PACK 23" LONG, 8" AT MIDDLE AND 5" AT FDGF

SKU: EU6301-COLD

FLEXIKOLD® OVERSIZE COLD PACK 13" X 21.5"