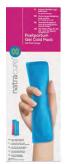

#### **POSTPARTUM GEL COLD PACK**

**COLD THERAPY** 

SKU: EU782-00NC6

Soothing gel cold packs may help relieve pain, swelling, itching, and vaginal discomfort from post-childbirth perineal and hemorrhoid pain, or pelvic nerve pain. Made with mylar that reflects cold back to the body. Includes 2 Gel Packs and 4 (10" x 3" x 0.5") Bamboo Covers.