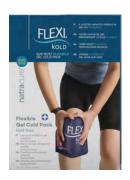

When it comes to healing your body, you want the tools the physical therapists and other healthcare professionals are using. The FlexiKold® Gel Cold Pack delivers cooling relief with a professional-grade gel interior that stays smooth and flexible when frozen. Our proprietary gel formula stays colder longer, delivering instant cold therapy you can count on!

**Stays Pliable When Frozen**Remains flexible when frozen for improved contact.

Long-lasting Cold
Provides longer-lasting cold
therapy treatments than the
competition.\*

\*Based on internal testing.

The Professional's Choice
Used by thousands of healthcare
professionals across the USA
every day.