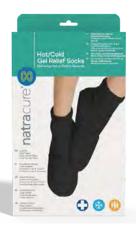

### **HOT OR COLD**

Hot or Cold Therapy Socks provide targeted cold or heat therapy to help alleviate discomfort from sore, tired, or aching feet. The Hot/Cold Therapy Socks are Ideal for heel pain/plantar fasciitis, tired or aching muscles, strains, or sprains. Includes 2 Full-Size Gel Packs and 2 Half Size Gel Packs for targeted therapy. Available in 2 sizes.

### HOT OR COLD THERAPY SOCKS SMALL/MEDIUM

SKU: EU705-CAT

#### HOT OR COLD THERAPY SOCKS

LARGE/EXTRA LARGE

SKU: EU707-CAT

PAGE 12 WWW.NATRACURE.COM