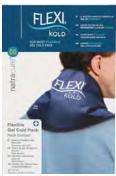

FLEXIKOLD® STANDARD COLD PACK 10.5" X 14.5"

SKU: EU6300-COLD

2 PACK

SKU: EU6300-COLD2

FLEXIKOLD® NECK COLD PACK 23" LONG, 8" AT MIDDLE AND 5" AT FDGF

SKU: EU6301-COLD

FLEXIKOLD® OVERSIZE COLD PACK 13" X 21.5"

## FLEXIKOLD® WITH STRAPS AND COLD SHIELD TECHNOLOGY

Delivers professional-grade cold therapy with a gel interior that stays flexible when frozen. The gel cold packs stay in place with super-stretchy adjustable straps. And our new Cold Shield Technology includes an additional insulating fabric layer to help retain the cold for a longer lasting treatment.

### FLEXIKOLD® NECK COLD PACK WITH STRAPS

23" LONG, 8" AT MIDDLE AND 5" AT EDGE

SKU: EU6301-COLDSTR