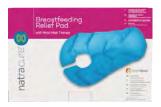

#### **BREASTFEEDING RELIEF PAD**

WITH HEAT THERAPY

SKU: EU781-00NC4

Each relief pad covers an increased surface area to better support milk flow with the power of heat therapy. May help encourage letdown and increase milk flow, reduce pumping time, relieve mastitis, and unclog milk ducts. Microwave to unleash SmartBead™ Technology's ability to provide gentle, moist heat therapy. Includes 2 Relief Pads and 2 (11.3" x 6.8" x 0.5") Bamboo Covers.