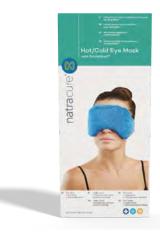

### **EYES**

HOT OR COLD EYE MASK HOT/COLD THERAPY SKU: EU416SBNC1

Chill or freeze weighted mask to help reduce swelling and pain of migraines and headaches. Microwaveable SmartBead™ filling allows for soothing, moist heat therapy relief. Heat in microwave to help combat puffy eyes and sinus pain.