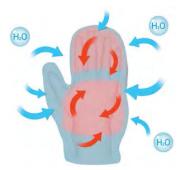

Our advanced cooling devices feature our new GEL/ICE $^{\text{TM}}$  Technology, which includes individual gel ice cubes that are surrounded by a body of fluid-like cooling gel.

#### The result?

The longest-lasting cold we've ever created.

- New GEL/ICE™ Technology for longer, cold treatments
- · Freezer or refrigerator compatible
- Soft inner lining is gentle against sensitive skin
- More gel concentrated around the fingers and toes