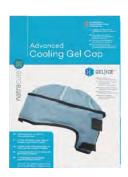

#### ADVANCED GEL COOLING CAP

WITH GEL/ICE™

SKU: EU762-00NC1

With its rounded top and ponytail-friendly design, the cooling cap maintains direct contact with the scalp for maximum benefit.

PAGE 18 WWW.NATRACURE.COM