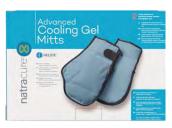

### ADVANCED GEL COOLING MITTS WITH GEL/ICE™

SKU: EU761-00NC1

Concentrates more gel around the fingers so the cold lasts even longer in the places you need it most. There's a handy hook-and-loop closure at the wrist to customize your fit, and a soft inner lining that's gentle against sensitive skin.